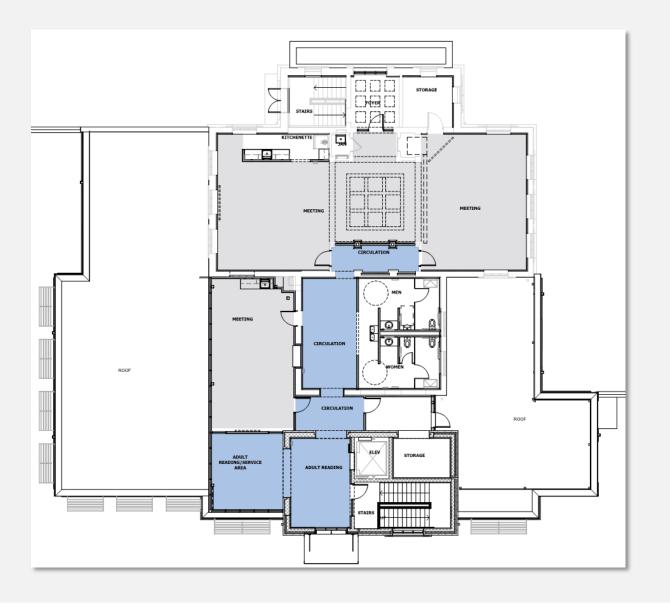

## **SECOND FLOOR PLAN**

Service Space: +/- 5,000 sf

Meeting Space: +/- 2,600 sf

existing:

Service Space: 2,594 sf Meeting Space: 1,309 sf

**SITE PLAN** 