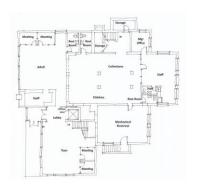

**PROJECT SITE ANALYSIS** 

**FIRST FLOOR** 

## **DESIGN DEVELOPMENT FLOOR PLAN**

existing:

Service Space: 2,594 sf

Meeting Space: 1,309 sf

Service Space: +/- 5,300 sf Meeting Space: +/- 2,300 sf

## **FIRST FLOOR PLAN**

Service Space: +/- 5,000 sf

Meeting Space: +/- 2,600 sf

existing:

Service Space: 2,594 sf Meeting Space: 1,309 sf