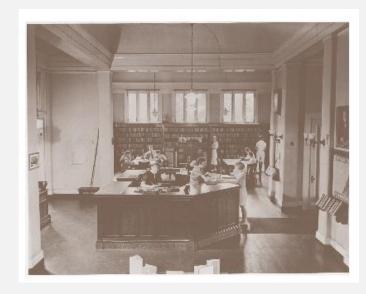

#### **KEY ELEMENTS – INTERIOR:**

Main desk / Architectural details / Skylight / Hardware / Spaciousness / Greek key ceiling motifs

#### **KEY ELEMENTS – EXTERIOR:**

Public Library etched sign / Brick / Cornice / Stone / Entablature