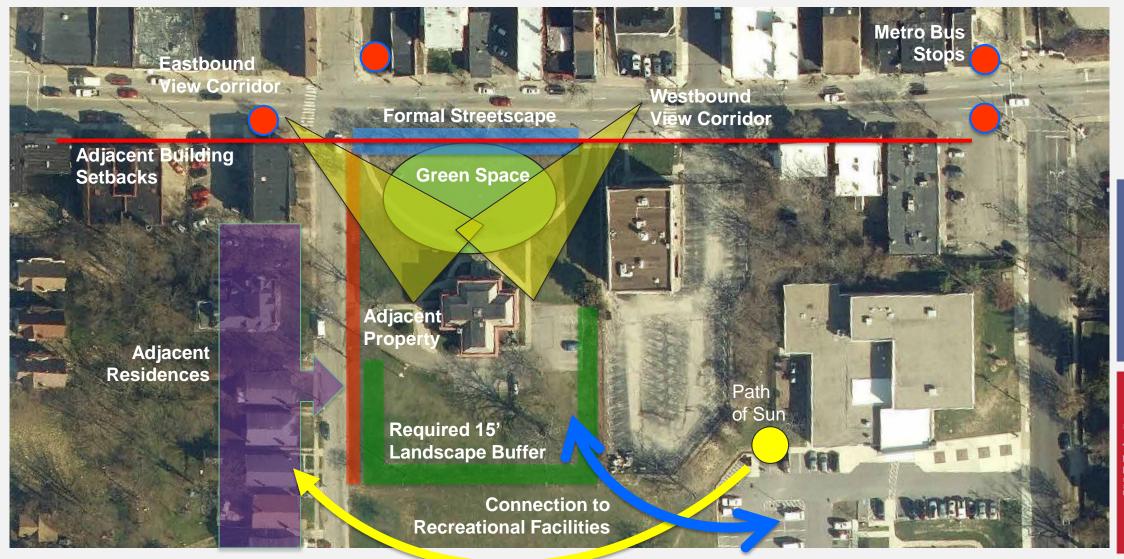

**PROJECT SITE ANALYSIS** 

**FIRST FLOOR** 

#### **Exterior**

- Accessibility
- Increased / Functional Parking
- Landscaping
- Lighting
- Connection to CRC
- Northern Green Space

#### **Safety**

- Single Service Floor
- Transparency
  Improved site lines & visibility
  Safety glass
- Access Control / Security Cameras
- Lighting