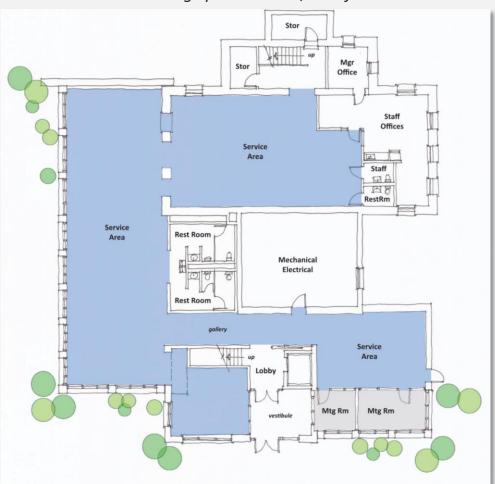

## **FIRST FLOOR PLAN**

Service Space: +/- 5,000 sf

Meeting Space: +/- 2,600 sf

existing:

Service Space: 2,594 sf Meeting Space: 1,309 sf