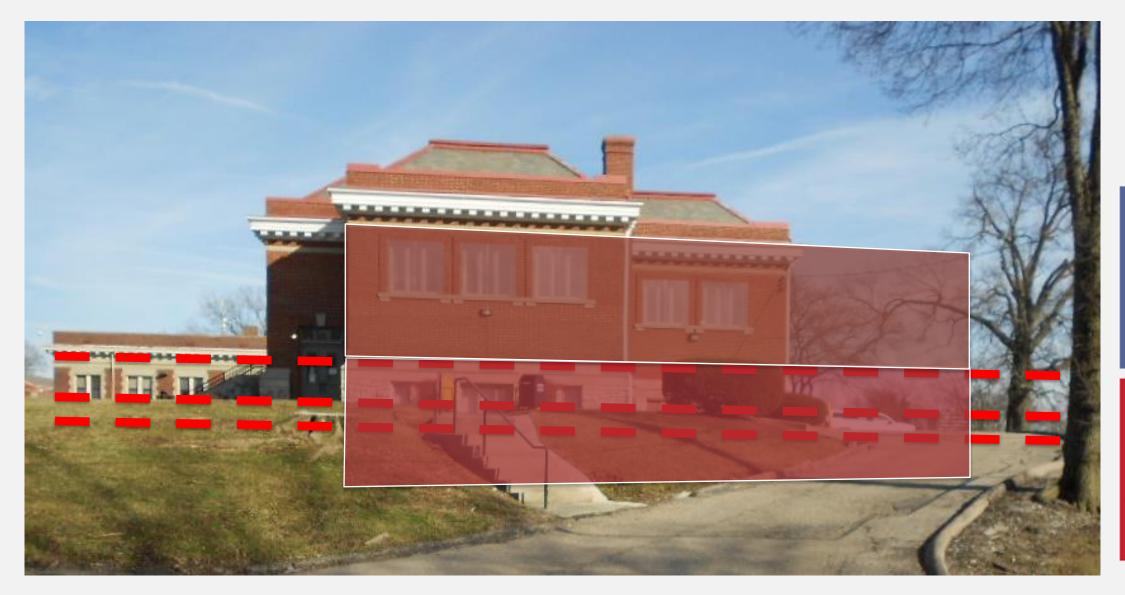

#### **KEY ELEMENTS – EXTERIOR:**

Public Library etched sign / Brick / Cornice / Stone / Entablature

# **FRONT ENTRANCE**

Y ? N