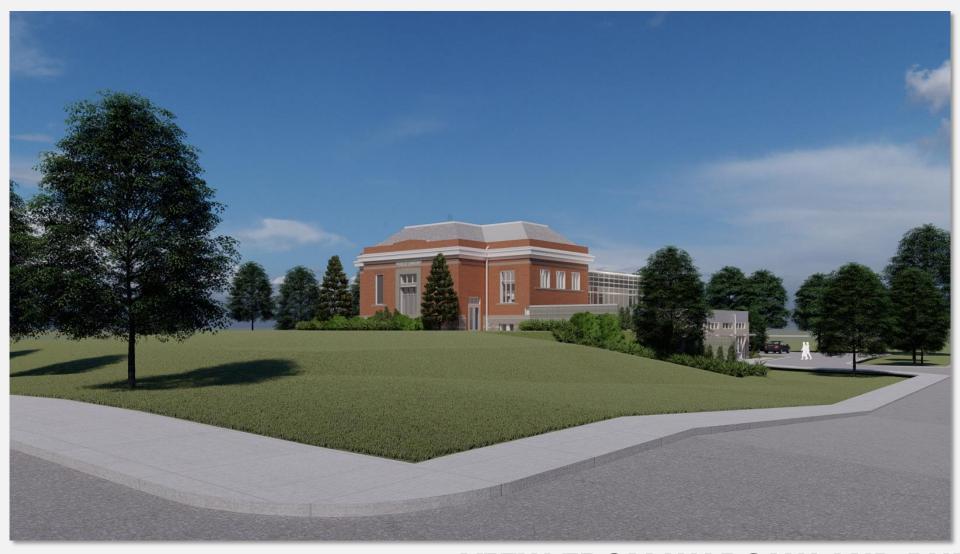

/ Functional Staff Area
- Meeting Rooms
- Feature Rich Children's Area
- Dedicated Teen Area
- Storage
- Connection to the Exterior
- Quiet Space

#### **Exterior**

- Accessibility
- Increased / Functional Parking
- Landscaping
- Lighting
- Connection to CRC
- Northern Green Space

#### **Safety**

- Single Service Floor
- Transparency
  Improved site lines & visibility
  Safety glass
- Access Control / Security Cameras
- Lighting





## **FIRST FLOOR PLAN**

Service Space: +/- 5,000 sf

Meeting Space: +/- 2,600 sf

existing:

Service Space: 2,594 sf Meeting Space: 1,309 sf







## **SECOND FLOOR PLAN**

Service Space: +/- 5,000 sf

Meeting Space: +/- 2,600 sf

existing:

Service Space: 2,594 sf Meeting Space: 1,309 sf













**SITE PLAN** 





## **VIEW FROM WARSAW AVENUE**





## **VIEW FROM WARSAW AND PURCELL**





# **FRONT ENTRANCE**



Y ? N

#### LEED v4 for BD+C: New Construction and Major Renovation Project Checklist - PRELIMINARY

Project Checklist - PRELIMINAR

1 Credit Green Vehicles - 2 LE/FE spaces & 1 recharge station

1 Credit Integrative Process

| 1 | 4 | 24 | Location and Transportation                                             | 16 |
|---|---|----|-------------------------------------------------------------------------|----|
|   |   | 16 | Credit LEED for Neighborhood Development Location                       | 16 |
| 1 |   |    | Credit Sensitive Land Protection                                        | 1  |
|   |   | 2  | Credit High Priority Site                                               | 2  |
|   | 2 |    | Credit Surrounding Den