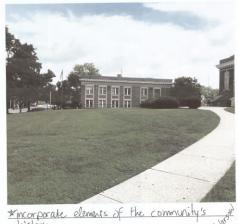

#### **KEY ELEMENTS – EXTERIOR:**

Public Library etched sign / Brick / Cornice / Stone / Entablature

## **VIEW FROM WARSAW AVENUE**

## **VIEW FROM WARSAW AND PURCELL**