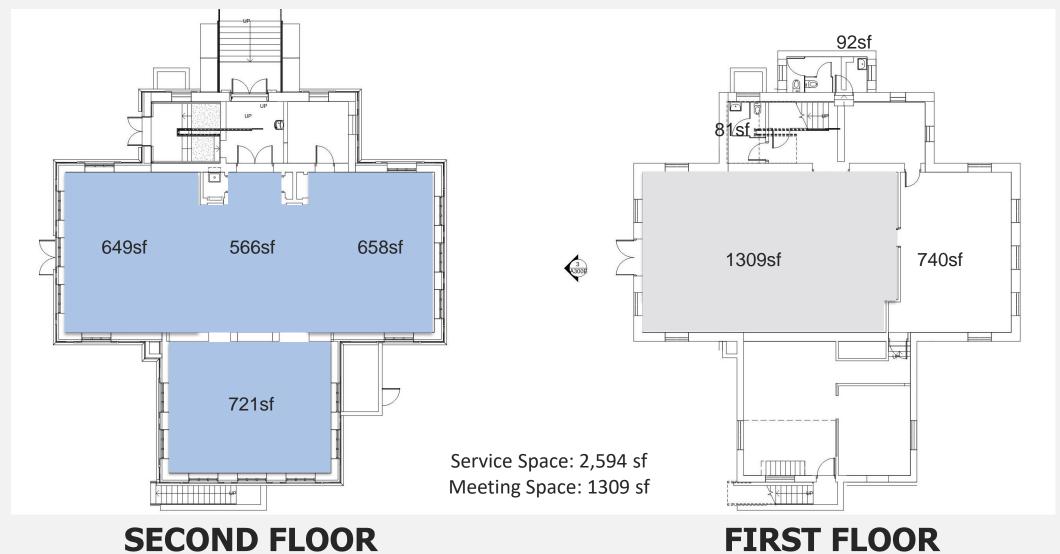

## **DESIGN DEVELOPMENT FLOOR PLAN**

existing:

Service Space: 2,594 sf

Meeting Space: 1,309 sf

Service Space: +/- 5,300 sf Meeting Space: +/- 2,300 sf

## **FIRST FLOOR PLAN**

Service Space: +/- 5,000 sf

Meeting Space: +/- 2,600 sf

existing:

Service Space: 2,594 sf Meeting Space: 1,309 sf

## **SECOND FLOOR PLAN**

Service Space: +/- 5,000 sf

Meeting Space: +/- 2,600 sf

existing:

Service Space: 2,594 sf Meeting Space: 1,309 sf

**SITE PLAN** 