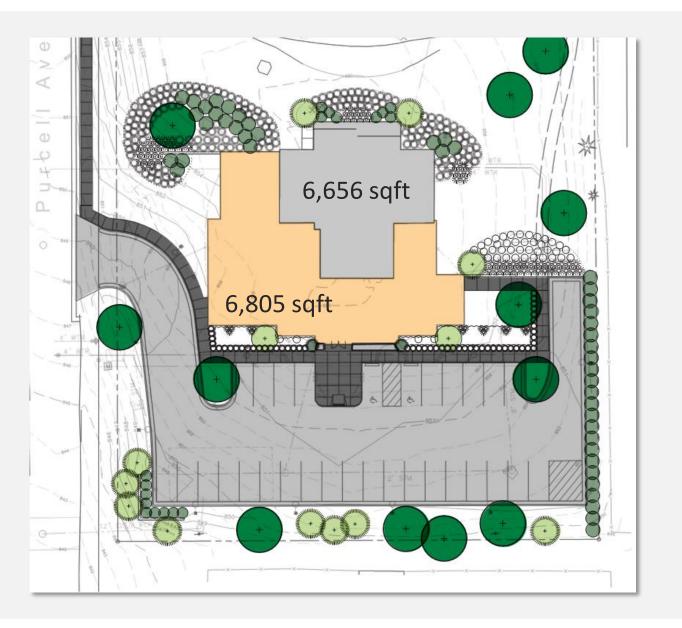

## **SECOND FLOOR PLAN**

Service Space: +/- 5,000 sf

Meeting Space: +/- 2,600 sf

existing:

Service Space: 2,594 sf Meeting Space: 1,309 sf

**SITE PLAN** 