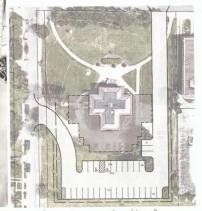

**PROJECT SITE ANALYSIS** 

**FIRST FLOOR** 

## **DESIGN DEVELOPMENT FLOOR PLAN**

existing:

Service Space: 2,594 sf

Meeting Space: 1,309 sf

Service Space: +/- 5,300 sf Meeting Space: +/- 2,300 sf

## **FIRST FLOOR PLAN**

Service Space: +/- 5,000 sf

Meeting Space: +/- 2,600 sf

existing:

Service Space: 2,594 sf Meeting Space: 1,309 sf

## **SECOND FLOOR PLAN**

Service Space: +/- 5,000 sf

Meeting Space: +/- 2,600 sf

existing:

Service Space: 2,594 sf Meeting Space: 1,309 sf

**SITE PLAN** 