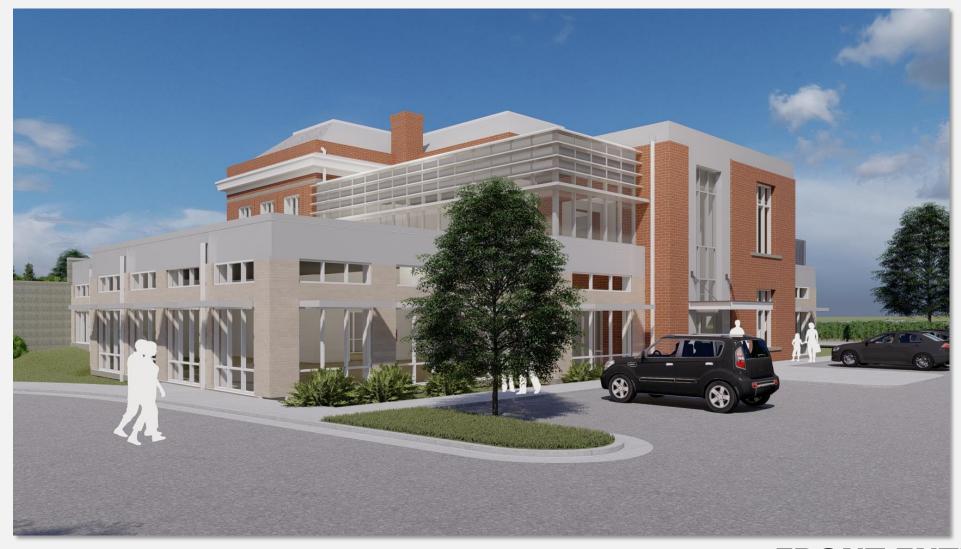

Feature Rich Children's Area
- Dedicated Teen Area
- Storage
- Connection to the Exterior
- Quiet Space

#### **Exterior**

- Accessibility
- Increased / Functional Parking
- Landscaping
- Lighting
- Connection to CRC
- Northern Green Space

#### **Safety**

- Single Service Floor
- Transparency
  Improved site lines & visibility
  Safety glass
- Access Control / Security Cameras
- Lighting





## **FIRST FLOOR PLAN**

Service Space: +/- 5,000 sf

Meeting Space: +/- 2,600 sf

existing:

Service Space: 2,594 sf Meeting Space: 1,309 sf







## **SECOND FLOOR PLAN**

Service Space: +/- 5,000 sf

Meeting Space: +/- 2,600 sf

existing:

Service Space: 2,594 sf Meeting Space: 1,309 sf













**SITE PLAN** 





## **VIEW FROM WARSAW AVENUE**





## **VIEW FROM WARSAW AND PURCELL**





# **FRONT ENTRANCE**



Y ? N

#### LEED v4 for BD+C: New Construction and Major Renovation Project Checklist - PRELIMINARY

Project Checklist - PRELIMINAR

1 Credit Green Vehicles - 2 LE/FE spaces & 1 recharge station

1 Credit Integrative Process

| 1 | 4 | 24 | Location and Transportation                                             | 16 |
|---|---|----|-------------------------------------------------------------------------|----|
|   |   | 16 | Credit LEED for Neighborhood Development Location                       | 16 |
| 1 |   |    | Credit Sensitive Land Protection                                        | 1  |
|   |   | 2  | Credit High Priority Site                                               | 2  |
|   | 2 |    | Credit Surrounding Density and Diverse Uses - Opt. 2 (1,320' LP