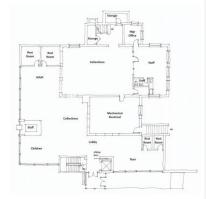

### FINAL PLAN INCOPORATION OF COMMUNITY & LIBRARY INPUT

#### **Interior**

- Increased Service Area
- Open and Inviting
- Larger / Functional Staff Area
- Meeting Rooms
- Feature Rich Children's Area
- Dedicated Teen Area
- Storage
- Connection to the Exterior
- Quiet Space

#### **Exterior**

- Accessibility
- Increased / Functional Parking
- Landscaping
- Lighting
- Connection to CRC
- Northern Green Space

#### **Safety**

- Single Service Floor
- Transparency
  Improved site lines & visibility
  Safety glass
- Access Control / Security Cameras
- Lighting

## **SECOND FLOOR PLAN**

Service Space: +/- 5,000 sf

Meeting Space: +/- 2,600 sf

existing:

Service Space: 2,594 sf Meeting Space: 1,309 sf

**SITE PLAN** 