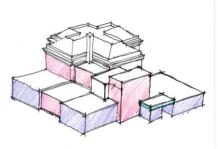

**PROJECT SITE ANALYSIS** 

**FIRST FLOOR** 

## **DESIGN DEVELOPMENT FLOOR PLAN**

existing:

Service Space: 2,594 sf

Meeting Space: 1,309 sf

Service Space: +/- 5,300 sf Meeting Space: +/- 2,300 sf