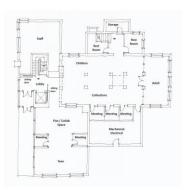

**PROJECT SITE ANALYSIS** 

**FIRST FLOOR** 

## **DESIGN DEVELOPMENT FLOOR PLAN**

existing:

Service Space: 2,594 sf

Meeting Space: 1,309 sf

Service Space: +/- 5,300 sf Meeting Space: +/- 2,300 sf

## **FIRST FLOOR PLAN**

Service Space: +/- 5,000 sf

Meeting Space: +/- 2,600 sf

existing:

Service Space: 2,594 sf Meeting Space: 1,309 sf

## **SECOND FLOOR PLAN**

Service Space: +/- 5,000 sf

Meeting Space: +/- 2,600 sf

existing:

Service Space: 2,594 sf Meeting Space: 1,309 sf

**SITE PLAN** 