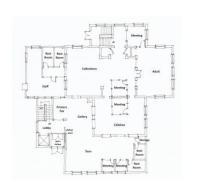

#### **KEY ELEMENTS – INTERIOR:**

Main desk / Architectural details / Skylight / Hardware / Spaciousness / Greek key ceiling motifs

#### **KEY ELEMENTS – EXTERIOR:**

Public Library etched sign / Brick / Cornice / Stone / Entablature