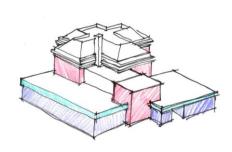

## **FIRST FLOOR PLAN**

Service Space: +/- 5,000 sf

Meeting Space: +/- 2,600 sf

existing:

Service Space: 2,594 sf Meeting Space: 1,309 sf

## **SECOND FLOOR PLAN**

Service Space: +/- 5,000 sf

Meeting Space: +/- 2,600 sf

existing:

Service Space: 2,594 sf Meeting Space: 1,309 sf

**SITE PLAN** 