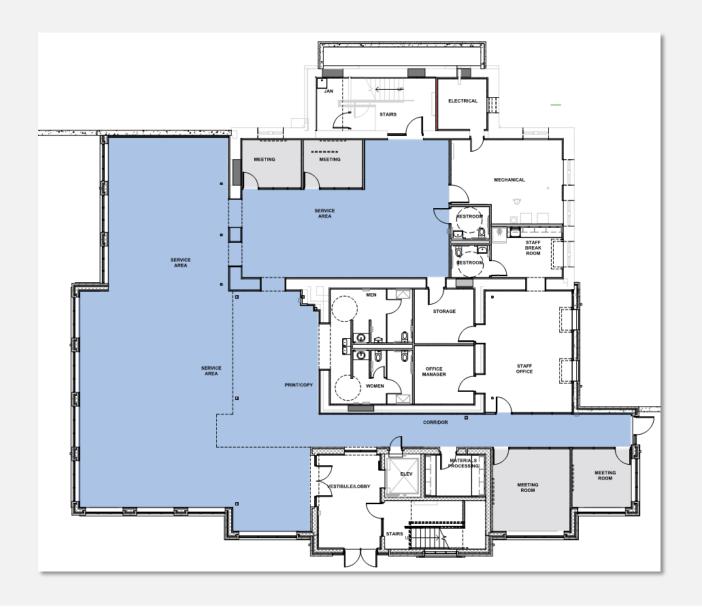

**PROJECT SITE ANALYSIS** 

**FIRST FLOOR** 

## **DESIGN DEVELOPMENT FLOOR PLAN**

existing:

Service Space: 2,594 sf

Meeting Space: 1,309 sf

Service Space: +/- 5,300 sf Meeting Space: +/- 2,300 sf

## **FIRST FLOOR PLAN**

Service Space: +/- 5,000 sf

Meeting Space: +/- 2,600 sf

existing:

Service Space: 2,594 sf Meeting Space: 1,309 sf