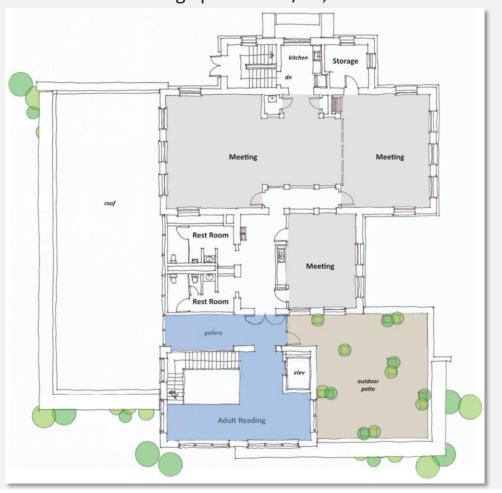

## **SECOND FLOOR PLAN**

Service Space: +/- 5,000 sf

Meeting Space: +/- 2,600 sf

existing:

Service Space: 2,594 sf Meeting Space: 1,309 sf

**SITE PLAN** 