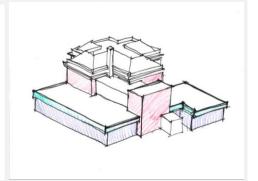

## **SECOND FLOOR PLAN**

Service Space: +/- 5,000 sf

Meeting Space: +/- 2,600 sf

existing:

Service Space: 2,594 sf Meeting Space: 1,309 sf

**SITE PLAN** 