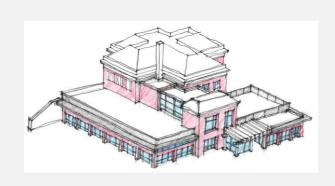

## **SECOND FLOOR PLAN**

Service Space: +/- 5,000 sf

Meeting Space: +/- 2,600 sf

existing:

Service Space: 2,594 sf Meeting Space: 1,309 sf

**SITE PLAN** 