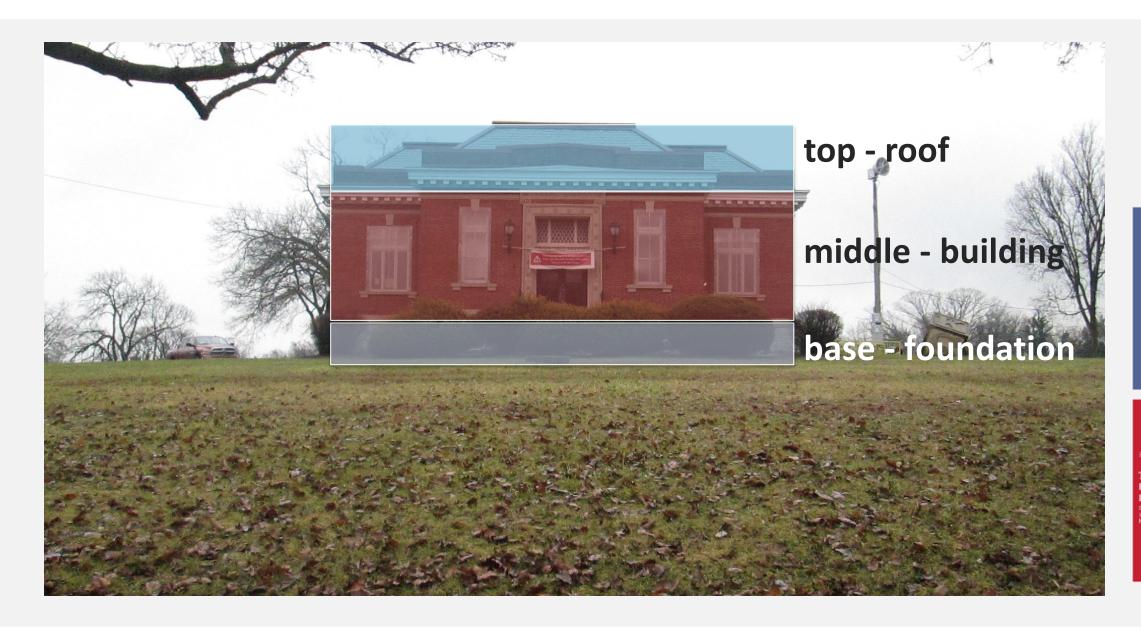

#### **KEY ELEMENTS – INTERIOR:**

Main desk / Architectural details / Skylight / Hardware / Spaciousness / Greek key ceiling motifs

#### **KEY ELEMENTS – EXTERIOR:**

Public Library etched sign / Brick / Cornice / Stone / Entablature