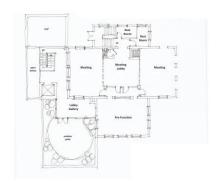

## **DESIGN DEVELOPMENT FLOOR PLAN**

existing:

Service Space: 2,594 sf

Meeting Space: 1,309 sf

Service Space: +/- 5,300 sf Meeting Space: +/- 2,300 sf

## **FIRST FLOOR PLAN**

Service Space: +/- 5,000 sf

Meeting Space: +/- 2,600 sf

existing:

Service Space: 2,594 sf Meeting Space: 1,309 sf