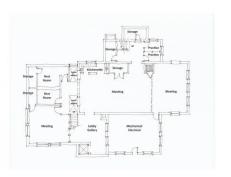

**PROJECT SITE ANALYSIS** 

**FIRST FLOOR** 

## **DESIGN DEVELOPMENT FLOOR PLAN**

existing:

Service Space: 2,594 sf

Meeting Space: 1,309 sf

Service Space: +/- 5,300 sf Meeting Space: +/- 2,300 sf

## **FIRST FLOOR PLAN**

Service Space: +/- 5,000 sf

Meeting Space: +/- 2,600 sf

existing:

Service Space: 2,594 sf Meeting Space: 1,309 sf

## **SECOND FLOOR PLAN**

Service Space: +/- 5,000 sf

Meeting Space: +/- 2,600 sf

existing:

Service Space: 2,594 sf Meeting Space: 1,309 sf

**SITE PLAN** 