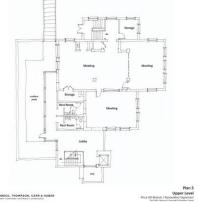

## **DESIGN DEVELOPMENT FLOOR PLAN**

existing:

Service Space: 2,594 sf

Meeting Space: 1,309 sf

Service Space: +/- 5,300 sf Meeting Space: +/- 2,300 sf

## **SECOND FLOOR PLAN**

Service Space: +/- 5,000 sf

Meeting Space: +/- 2,600 sf

existing:

Service Space: 2,594 sf Meeting Space: 1,309 sf

**SITE PLAN** 