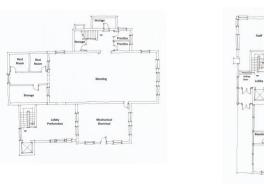

**PROJECT SITE ANALYSIS** 

**FIRST FLOOR** 

## **DESIGN DEVELOPMENT FLOOR PLAN**

existing:

Service Space: 2,594 sf

Meeting Space: 1,309 sf

Service Space: +/- 5,300 sf Meeting Space: +/- 2,300 sf

## **FIRST FLOOR PLAN**

Service Space: +/- 5,000 sf

Meeting Space: +/- 2,600 sf

existing:

Service Space: 2,594 sf Meeting Space: 1,309 sf

## **SECOND FLOOR PLAN**

Service Space: +/- 5,000 sf

Meeting Space: +/- 2,600 sf

existing:

Service Space: 2,594 sf Meeting Space: 1,309 sf

**SITE PLAN** 