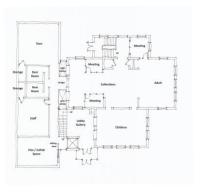

## **DESIGN DEVELOPMENT FLOOR PLAN**

existing:

Service Space: 2,594 sf

Meeting Space: 1,309 sf

Service Space: +/- 5,300 sf Meeting Space: +/- 2,300 sf

## **SECOND FLOOR PLAN**

Service Space: +/- 5,000 sf

Meeting Space: +/- 2,600 sf

existing:

Service Space: 2,594 sf Meeting Space: 1,309 sf

**SITE PLAN** 