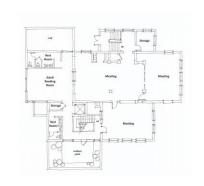

## **DESIGN DEVELOPMENT FLOOR PLAN**

existing:

Service Space: 2,594 sf

Meeting Space: 1,309 sf

Service Space: +/- 5,300 sf Meeting Space: +/- 2,300 sf

## **FIRST FLOOR PLAN**

Service Space: +/- 5,000 sf

Meeting Space: +/- 2,600 sf

existing:

Service Space: 2,594 sf Meeting Space: 1,309 sf