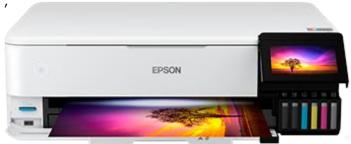

## **Specifications**

Equipment: Epson All in One ET-8550 Printer

Materials: Pro Luster 8.5" by 11" Paper, Sheet of 10 Business Cards Paper can be brought in, with a maximum thickness of 1.3 mm. It is recommended that paper is from Epson for best results and make sure it is compatible with this printer.